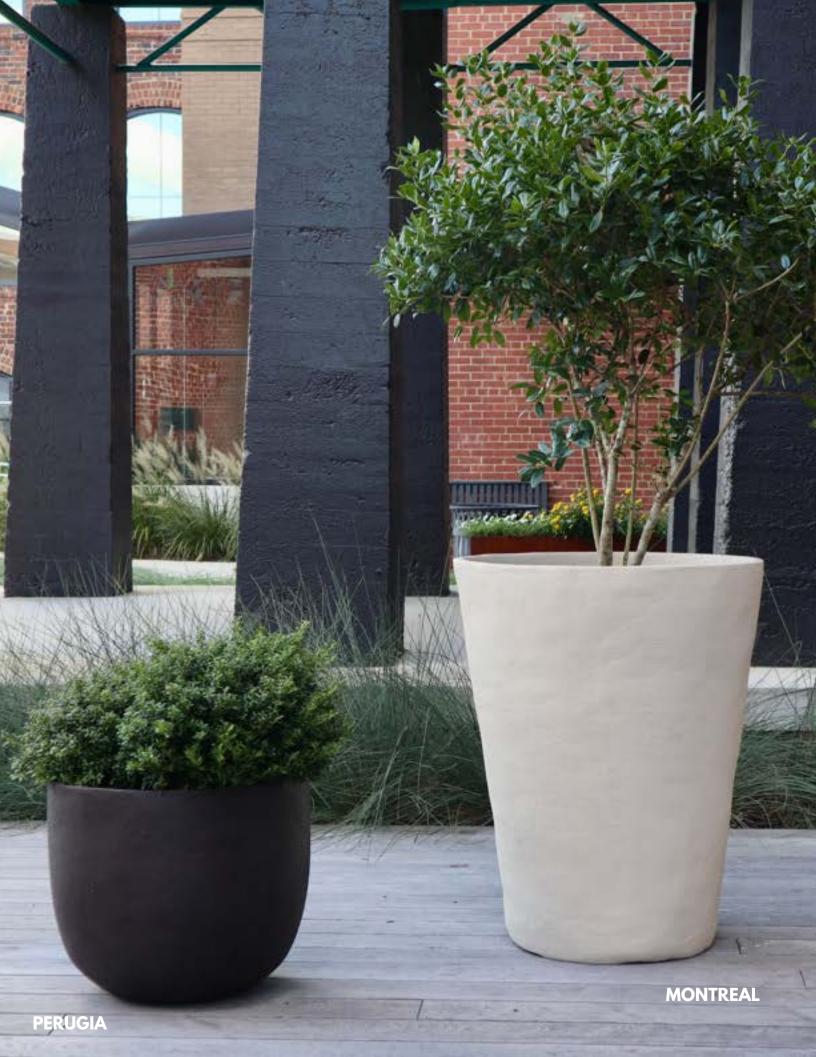

our living spaces.

#### **Artfully Designed Planters.**

Made by hand. Made in North Carolina. Made for you.

Let me know how I can help you, Yours artfully, Tom Paeshuys from JoinUs.

Tomejoinus.boutique









### **BRUSSELS**

North Carolina Molded Stone planters combine Belgian design with local North Carolina production.

They are solid as a rock! These stunning handmade vessels offer the unique look of clay while providing the durability of stone.

The material withstands extreme weather conditions.

All models are available in 9 colors: white | beige | charcoal | grey | ochre | sand | terra| brick | forest green

Colors for visual reference only. Samples available upon request.

Lead Time: 5 weeks









### **DURHAM**

Size 24" h x 30" dia x 16" base Lbs 78



# **MONTREAL**

















## **CHARLOTTE**













tomejoinus.boutique www.joinus.boutique joinus.boutique