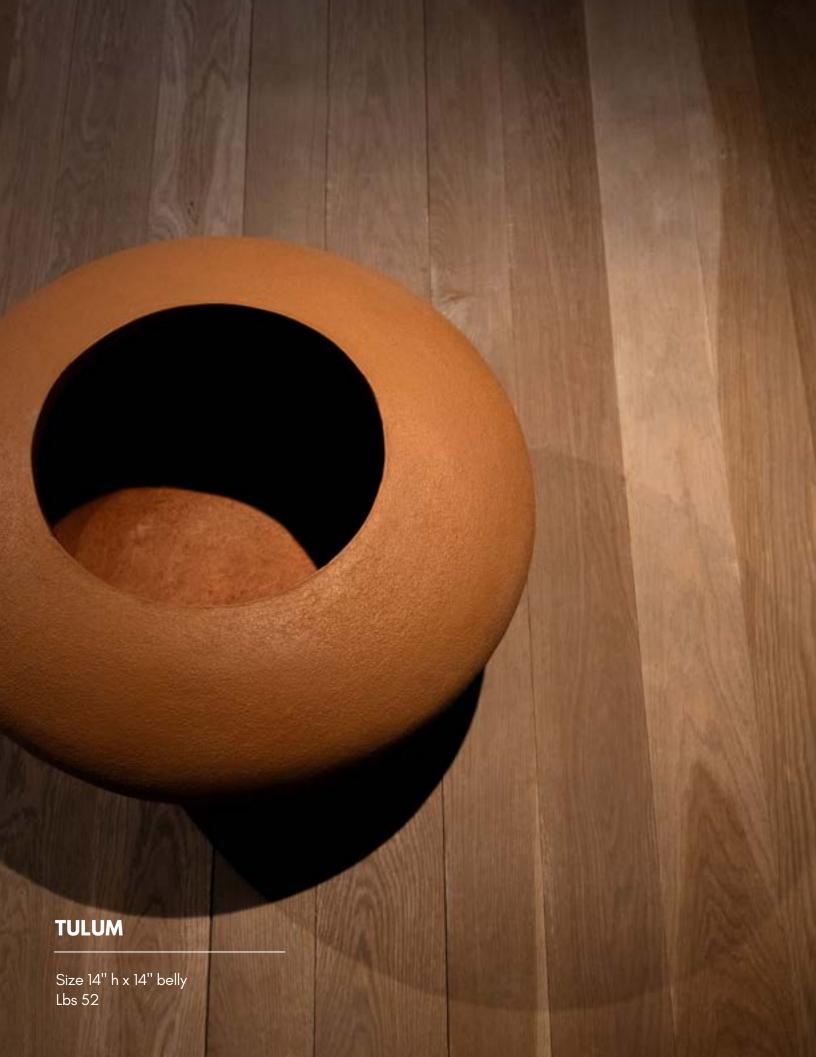

### **BRUSSELS**

North Carolina Molded Stone planters combine Belgian design with local North Carolina production.

They are solid as a rock! These stunning handmade vessels offer the unique look of clay while providing the durability of stone.

The material withstands extreme weather conditions.

All models are available in 9 colors: white | beige | charcoal | grey | ochre | sand | terra| brick | forest green

Colors for visual reference only. Samples available upon request.