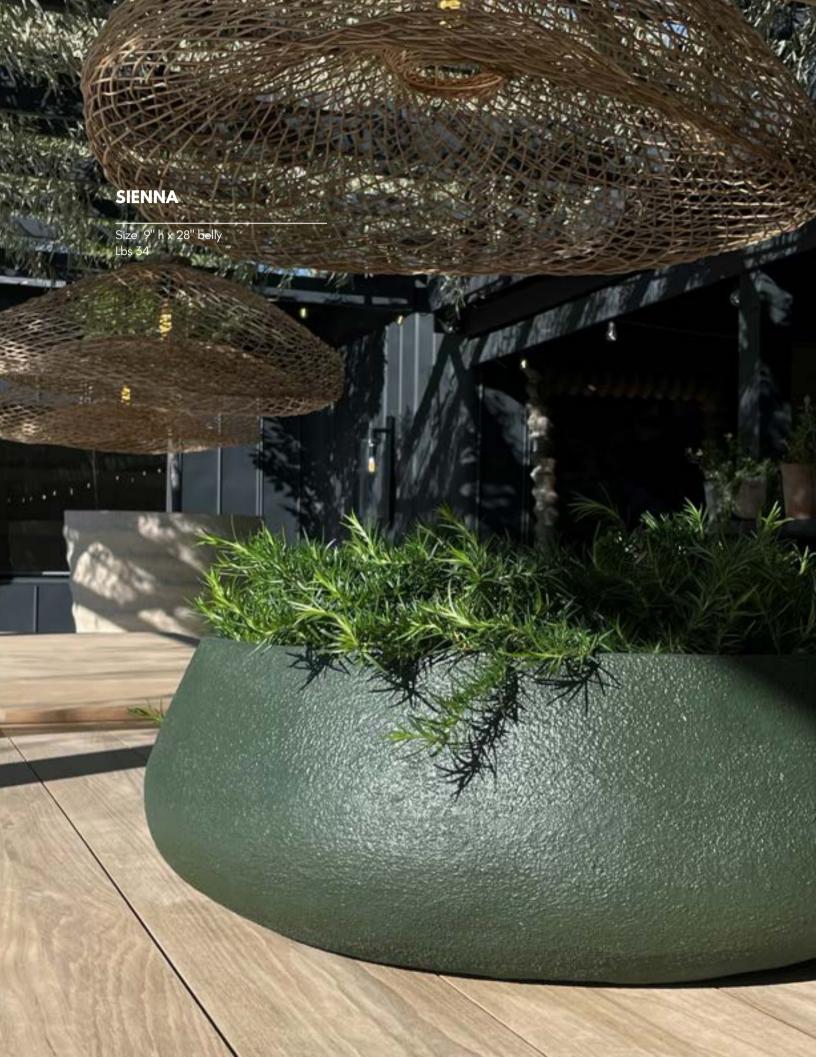

### **BRUSSELS**

North Carolina Molded Stone planters combine Belgian design with local North Carolina production.

They are solid as a rock! These stunning handmade vessels offer the unique look of clay while providing the durability of stone.

The material withstands extreme weather conditions.

All models are available in 9 colors: white | beige | charcoal | grey | ochre | sand | terra| brick | forest green

Colors for visual reference only. Samples available upon request.

Lead Time: 5 weeks