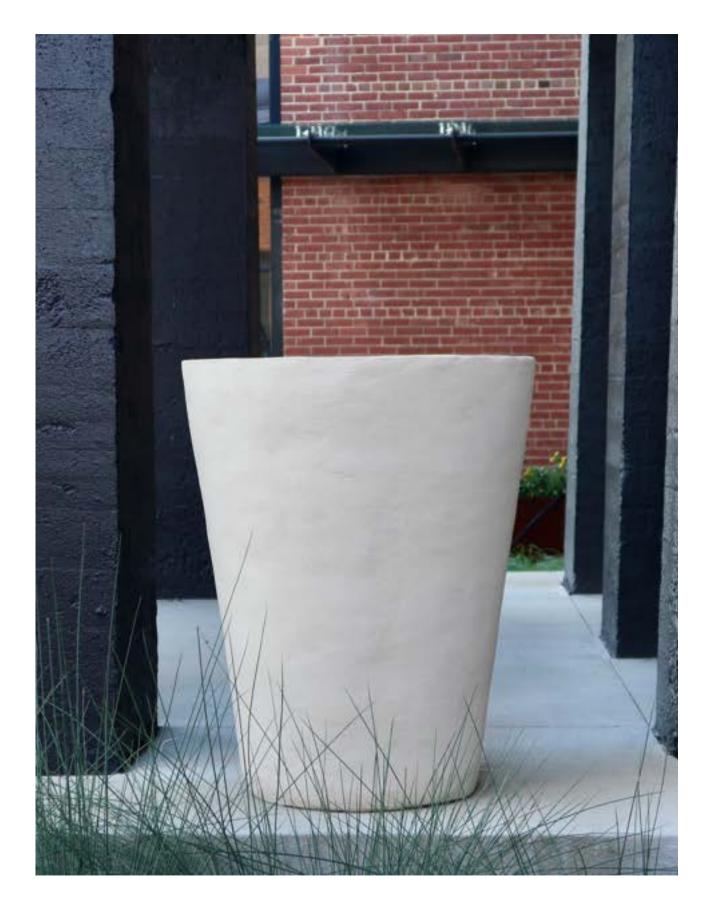

waiting to grace your living spaces.

#### **Artfully Designed Planters.**

Made by hand. Made in North Carolina. Made for you.

Let me know how I can help you, Yours artfully, Tom Paeshuys from JoinUs.

Tomejoinus.boutique









### **BRUSSELS**

North Carolina Molded Stone planters combine Belgian design with local North Carolina production.

They are solid as a rock! These stunning handmade vessels offer the unique look of clay while providing the durability of stone.

The material withstands extreme weather conditions.

All models are available in 9 colors: white | beige | charcoal | grey | ochre | sand | terra| brick | forest green

Colors for visual reference only. Samples available upon request.

Lead Time: 5 weeks









### **DURHAM**

Size 24" h x 30" dia x 16" base Lbs 78



# **MONTREAL**

















## **CHARLOTTE**













tomejoinus.boutique www.joinus.boutique joinus.boutique