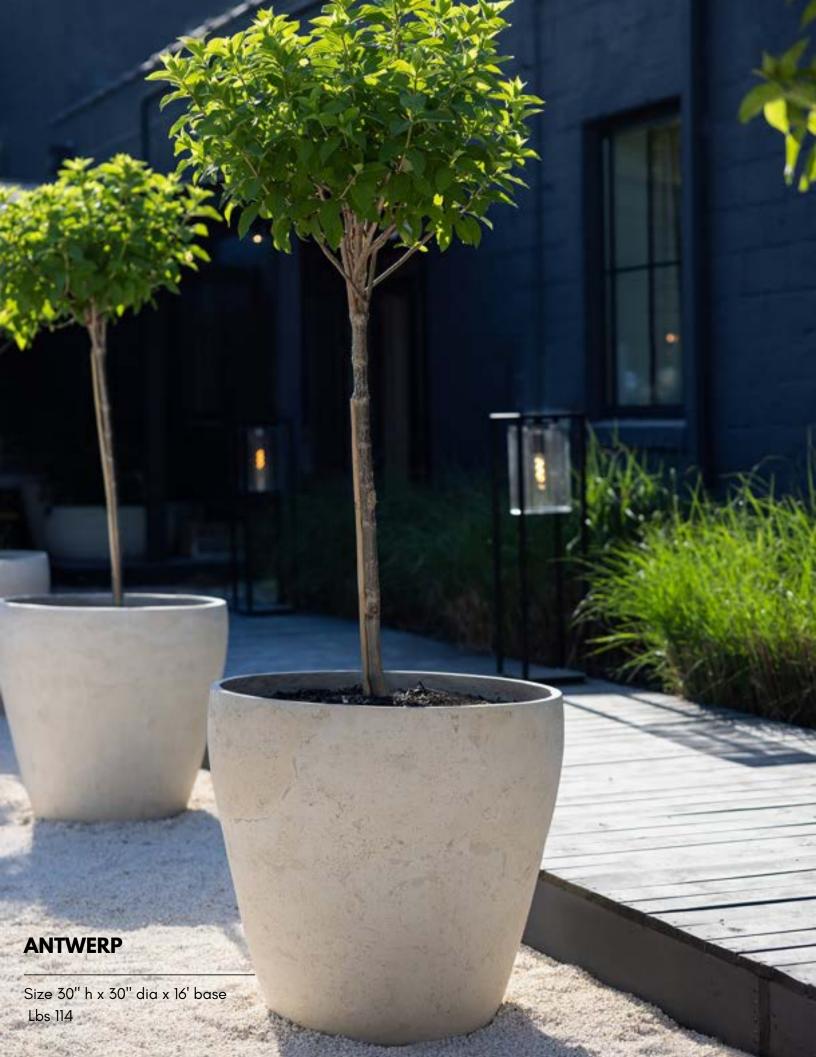

two worlds together.

Belgium, a land celebrated for its rich artistic heritage, has inspired me to craft planters that transcend mere functionality and transform into exquisite works of art. Combining it with craftsmanship in the US, in particular North Carolina, my new home nation, has allowed me to deliver these simple, elegant and timeless planters with a lead time of 5 weeks, in weatherproof material. They withstand the extreme weather conditions, salt, sun and freezing cold.

These planters are more than vessels; they are conversations between art and nature, waiting to grace your living spaces.

#### **Artfully Designed Planters.**

Made by hand. Made in North Carolina. Made for you.

Let me know how I can help you, Yours artfully, Tom Paeshuys from JoinUs.

Tomejoinus.boutique









### **BRUSSELS**

North Carolina Molded Stone planters combine Belgian design with local North Carolina production.

They are solid as a rock! These stunning handmade vessels offer the unique look of clay while providing the durability of stone.

The material withstands extreme weather conditions.

All models are available in 9 colors: white | beige | charcoal | grey | ochre | sand | terra| brick | forest green

Colors for visual reference only. Samples available upon request.

Lead Time: 5 weeks









### **DURHAM**

Size 24" h x 30" dia x 16" base Lbs 78



# **MONTREAL**

















## **CHARLOTTE**













tomejoinus.boutique www.joinus.boutique joinus.boutique