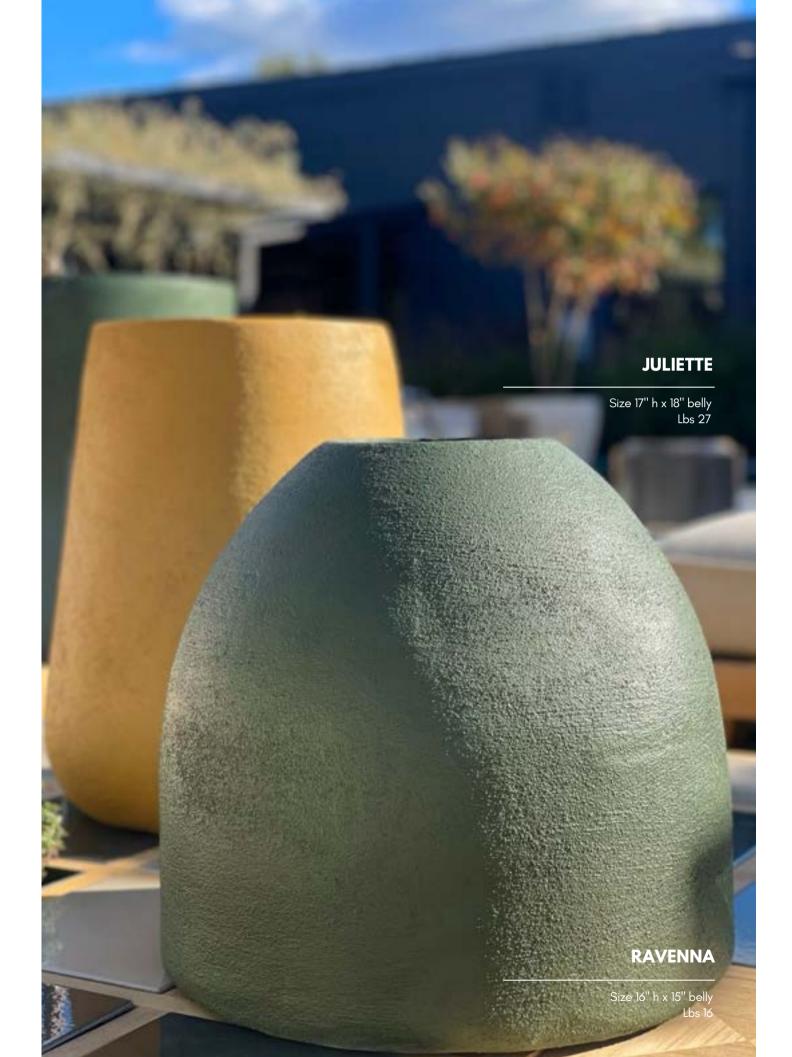

### **BRUSSELS**

North Carolina Molded Stone planters combine Belgian design with local North Carolina production.

They are solid as a rock! These stunning handmade vessels offer the unique look of clay while providing the durability of stone.

The material withstands extreme weather conditions.

All models are available in 9 colors: white | beige | charcoal | grey | ochre | sand | terra| brick | forest green

Colors for visual reference only. Samples available upon request.

Lead Time: 5 weeks