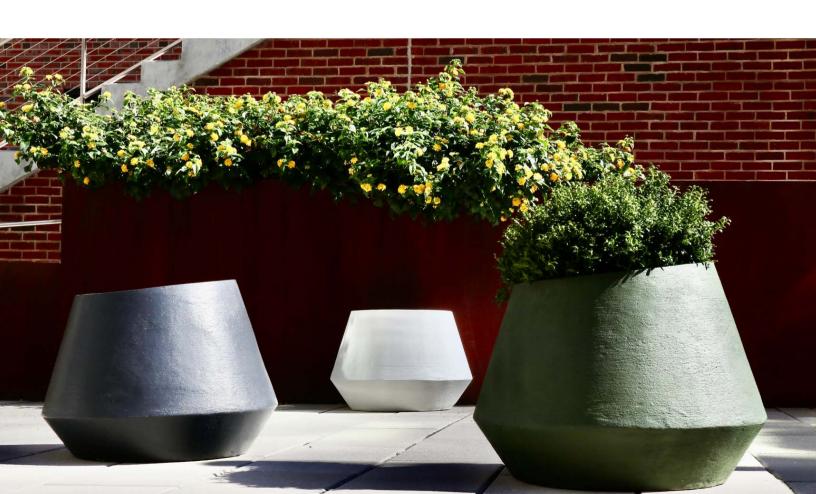

### **BRUSSELS**

North Carolina Molded Stone planters combine Belgian design with local North Carolina production.

They are solid as a rock! These stunning handmade vessels offer the unique look of clay while providing the durability of stone.