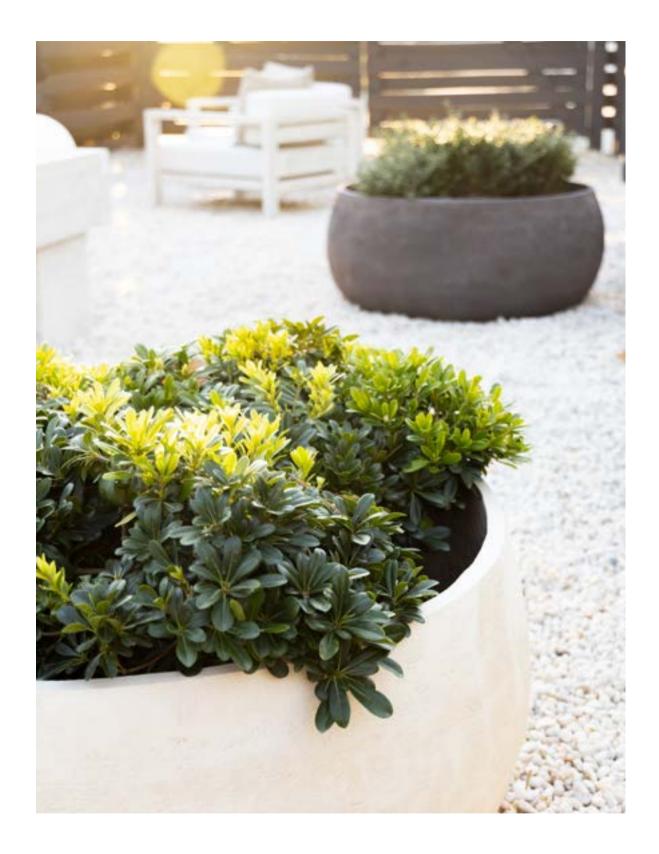

### **BRUSSELS**

North Carolina Molded Stone planters combine Belgian design with local North Carolina production.

They are solid as a rock! These stunning handmade vessels offer the unique look of clay while providing the durability of stone.

The material withstands extreme weather conditions.

All models are available in 9 colors: white | beige | charcoal | grey | ochre | sand | terra| brick | forest green

Colors for visual reference only. Samples available upon request.