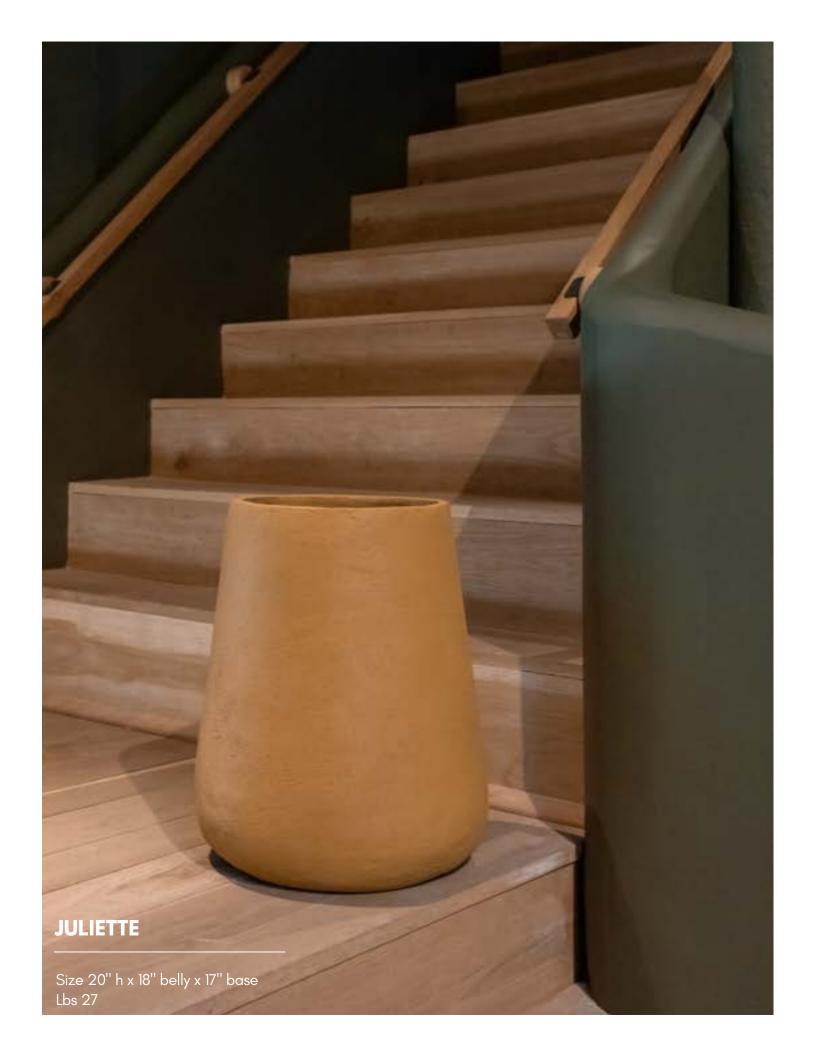

### **BRUSSELS**

North Carolina Molded Stone planters combine Belgian design with local North Carolina production.

They are solid as a rock! These stunning handmade vessels offer the unique look of clay while providing the durability of stone.

The material withstands extreme weather conditions.

All models are available in 9 colors: white | beige | charcoal | grey | ochre | sand | terra| brick | forest green

Colors for visual reference only. Samples available upon request.