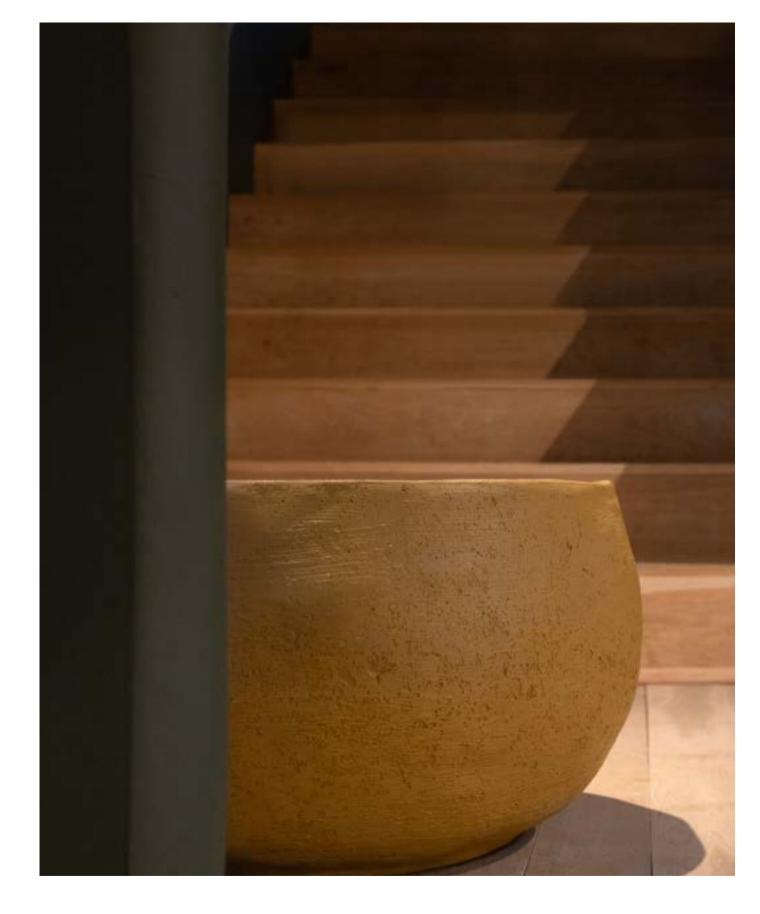

### **BRUSSELS**

North Carolina Molded Stone planters combine Belgian design with local North Carolina production.

They are solid as a rock! These stunning handmade vessels offer the unique look of clay while providing the durability of stone.

The material withstands extreme weather conditions.

All models are available in 9 colors: white | beige | charcoal | grey | ochre | sand | terra| brick | forest green

Colors for visual reference only. Samples available upon request.