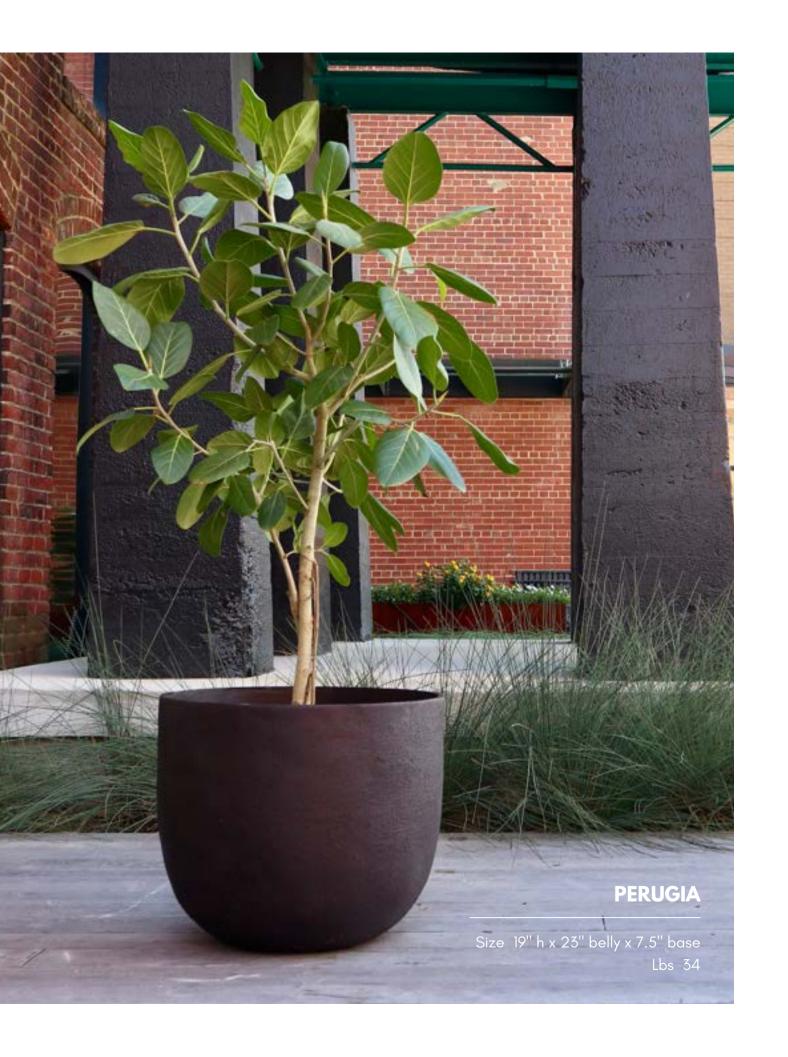

r living spaces.

#### **Artfully Designed Planters.**

Made by hand. Made in North Carolina. Made for you.

Let me know how I can help you, Yours artfully, Tom Paeshuys from JoinUs.

Tomejoinus.boutique









### **BRUSSELS**

North Carolina Molded Stone planters combine Belgian design with local North Carolina production.

They are solid as a rock! These stunning handmade vessels offer the unique look of clay while providing the durability of stone.

The material withstands extreme weather conditions.

All models are available in 9 colors: white | beige | charcoal | grey | ochre | sand | terra| brick | forest green

Colors for visual reference only. Samples available upon request.

Lead Time: 5 weeks









### **DURHAM**

Size 24" h x 30" dia x 16" base Lbs 78



# **MONTREAL**

















## **CHARLOTTE**













tomejoinus.boutique www.joinus.boutique joinus.boutique