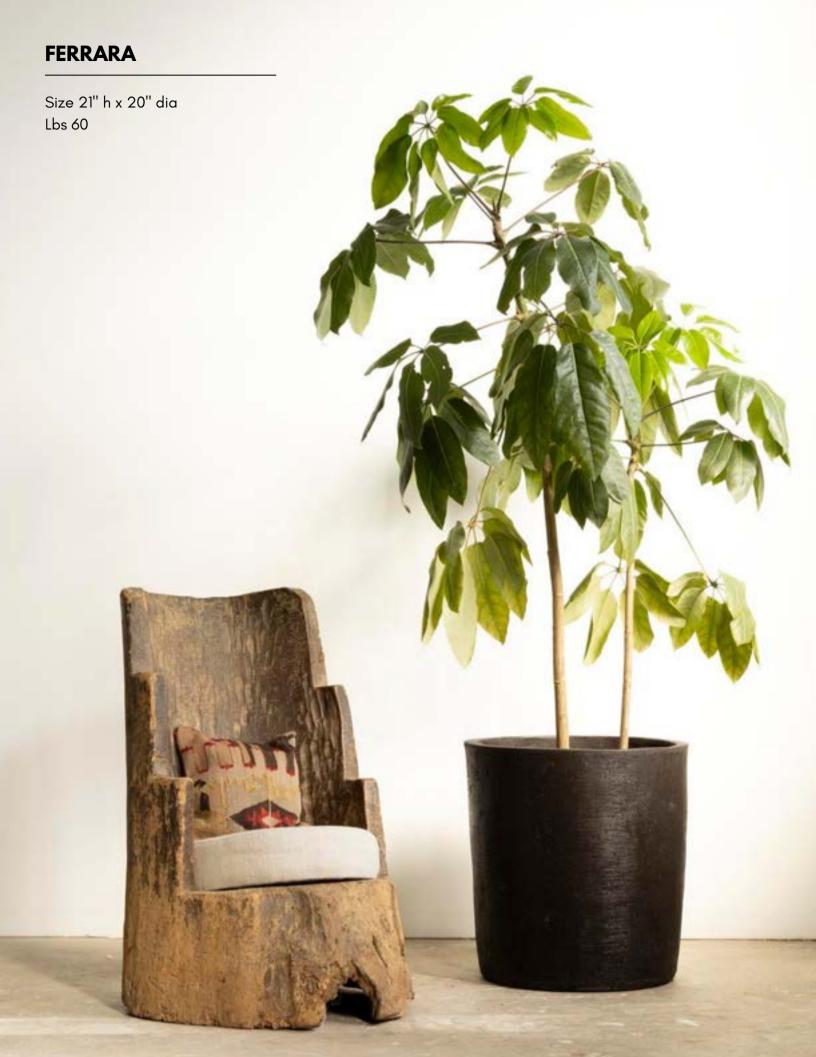

living spaces.

#### **Artfully Designed Planters.**

Made by hand. Made in North Carolina. Made for you.

Let me know how I can help you, Yours artfully, Tom Paeshuys from JoinUs.

Tomejoinus.boutique









### **BRUSSELS**

North Carolina Molded Stone planters combine Belgian design with local North Carolina production.

They are solid as a rock! These stunning handmade vessels offer the unique look of clay while providing the durability of stone.

The material withstands extreme weather conditions.

All models are available in 9 colors: white | beige | charcoal | grey | ochre | sand | terra| brick | forest green

Colors for visual reference only. Samples available upon request.

Lead Time: 5 weeks









### **DURHAM**

Size 24" h x 30" dia x 16" base Lbs 78



# **MONTREAL**

















## **CHARLOTTE**













tomejoinus.boutique www.joinus.boutique joinus.boutique