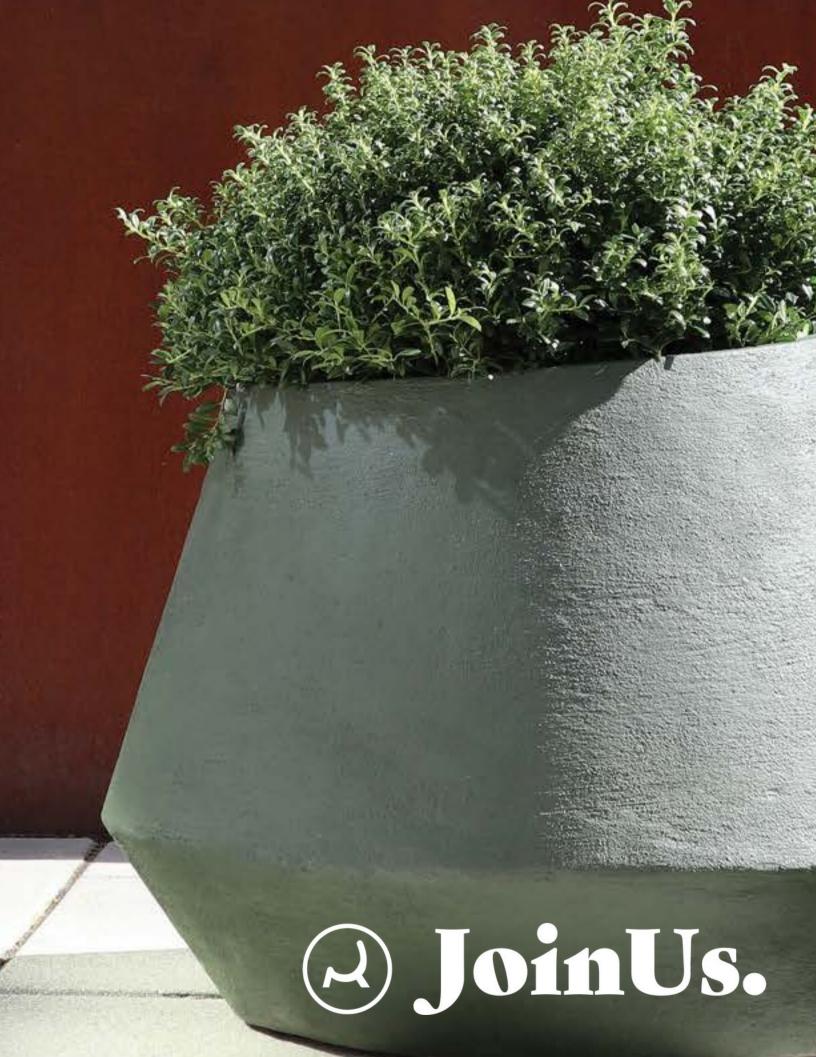

### **BRUSSELS**

North Carolina Molded Stone planters combine Belgian design with local North Carolina production.

They are solid as a rock! These stunning handmade vessels offer the unique look of clay while providing the durability of stone.

The material withstands extreme weather conditions.

All models are available in 9 colors: white | beige | charcoal | grey | ochre | sand | terra| brick | forest green

Colors for visual reference only. Samples available upon request.