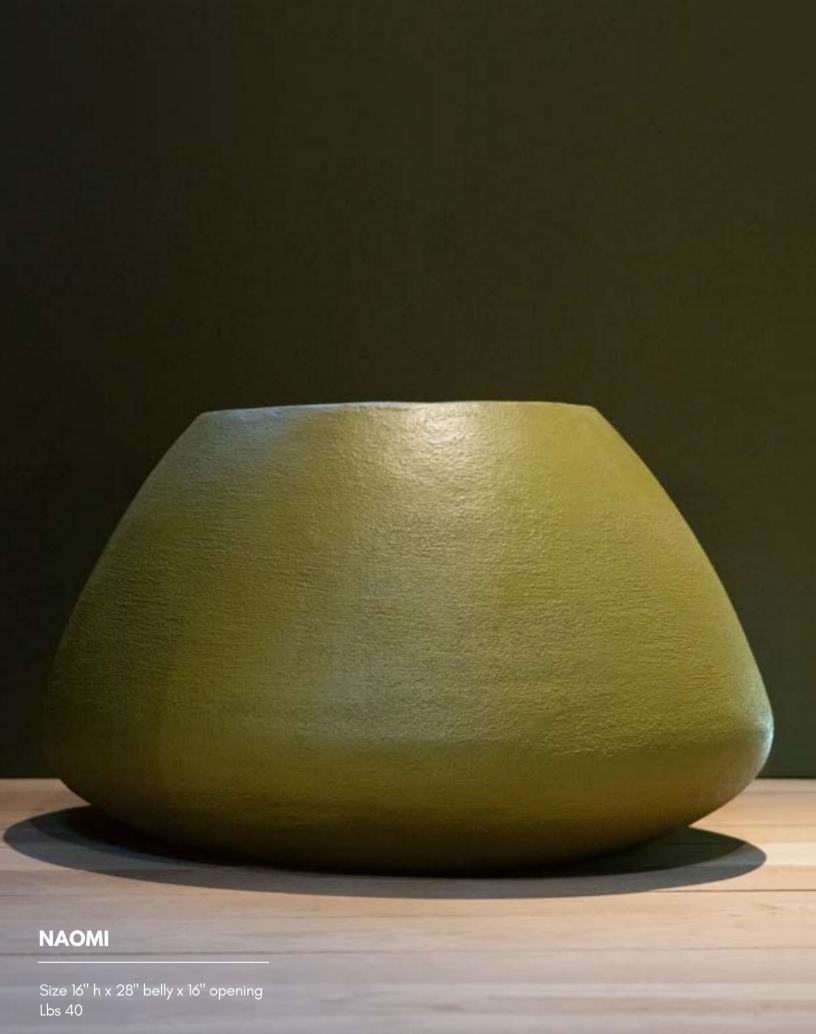

### **BRUSSELS**

North Carolina Molded Stone planters combine Belgian design with local North Carolina production.

They are solid as a rock! These stunning handmade vessels offer the unique look of clay while providing the durability of stone.

The material withstands extreme weather conditions.

All models are available in 9 colors: white | beige | charcoal | grey | ochre | sand | terra| brick | forest green

Colors for visual reference only. Samples available upon request.